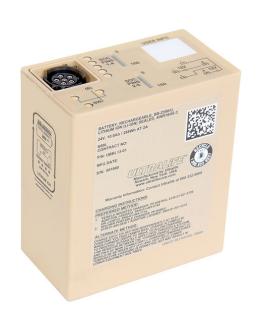

Also in the early 2000s, ULTRALIFE was part of the U.S. Land Warrior army modernization program and developed the UBBL range of Land Warrior batteries. These rugged, highly energy-dense, rechargeable batteries were designed to reduced the overall weight on the soldier and include the wearable UBBL35 that meets MIL-STD-810 and MIL-STD-461E.

|                                     |                 | XX-2590          | RANGE                                   |                | LAND WAR       | RIOR RANGE     | CONFORMAL              |
|-------------------------------------|-----------------|------------------|-----------------------------------------|----------------|----------------|----------------|------------------------|
|                                     | UBBL02-01       | UBBL10-01        | UBBL13-01                               | UBBL38         | UBBL08-01      | UBBL06-02      | UBBL35                 |
| SELECTION OF PRODUCT SPECIFICATIONS |                 |                  | Sac | UTRA           |                |                |                        |
| Chemistry                           |                 |                  |                                         | Li-ion         |                |                |                        |
| Voltage (nominal)                   | 28.8V or 14.4V  |                  |                                         |                | 15.2V          | 14             | .4V                    |
| Capacity (nominal)                  | 8.7Ah or 17.4Ah |                  | 10.0Ah or 20.0Ah                        | 2.9Ah or 5.8Ah | 6.8Ah          | 13.6Ah         | 7.3Ah                  |
| Energy (nominal)                    | 251.0Wh         |                  | 288.0Wh                                 | 83.52Wh        | 103.4Wh        | 195.8Wh        | 105.1Wh                |
| Housing                             |                 | Hard plastic (No | oryl N190X-701)                         |                | Hard plastic   | FED-STD-595    | Noryl<br>thermoplastic |
| Weight                              | 1.34kg          | 1.35kg           | 1.45kg                                  | 655g           | 525g           | 950g           | 960g                   |
| Operating temperature               |                 | -32 to           | +60°C                                   |                | -32°C to +55°C | -20°C to +55°C | -20°C to +60°C         |
| Storage temperature                 | -20 to +50°C    |                  |                                         |                | -32 to +60°C   | -20°C to +45°C |                        |
| UN 38.3 Transport Certification     | ~               | ~                | ~                                       | N/A            | N/A            | ~              | ~                      |
| SMBus                               |                 | ~                | <b>&gt;</b>                             |                | ~              |                | ~                      |
| State-of-Charge Indicator           |                 | ~                |                                         | ~              | ~              | ~              | ~                      |