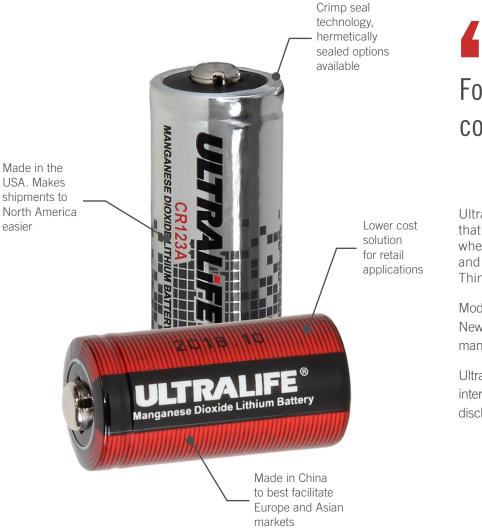

## GET THE POWER YOU NEED ULTRALIFE CR123A CELLS

Ultralife offers several versions of CR123A cells that will power applications, such as lighting where brightness is key, medical instrumentation and AEDs, handheld electronics and Internet of Things (IoT) devices.

Models are manufactured in Shenzhen, China and Newark, NY (where the new Ultralife UB123A is manufactured).

Ultralife's US manufactured version has an improved internal spiral construction and provides high pulse discharge of up to 3,000mA.

|                      | UB123A              | <b>CR123A</b> | CR17335     | CR17335-10 | <b>CR17335SE</b> |
|----------------------|---------------------|---------------|-------------|------------|------------------|
| Chemistry            | Li-Mn0 <sub>2</sub> |               |             |            |                  |
| Manufacture Location | USA                 |               | Ch          | ina        |                  |
| Construction Type    | Spiral              |               |             | Bobbin     |                  |
| Seal Style           | Crimp               |               | Glass-Metal |            |                  |
|                      |                     |               |             |            |                  |